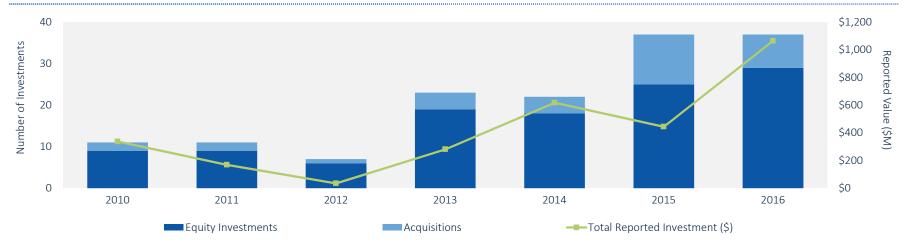

| \$26                           |
| 8                          | ČEZ                        | Czech<br>Republic | Yes                                    | Inven Capital                        | 3                                   | 3                                  | \$118                          |

Notes: Direct investments are those made through an in-house entity, as opposed to those made through an independently run investment firm; number of investments excludes follow-on investments; amount invested (\$) may reflect total size of funding rounds rather than the individual utility's contribution to the rounds

# Annual Investments Have Nearly Tripled in Number and Value Since 2010

#### Utility Investments in Distributed Energy Companies, 2010-2016



- Utilities have invested over \$2.9 billion in distributed energy companies since 2010. The actual number is undoubtedly significantly higher because investment amounts and acquisition prices are sometimes kept private. Over \$1 billion of this total was invested in 2016 alone.
- Investment volumes increased substantially in 2015 and 2016, reflecting growing interest from utilities and their affiliates in distributed energy.

Note: Excludes follow-on rounds and treats single rounds with multiple utility investors as one investment

# European Utilities Have Been More Active Than Their North American Counterparts

- European utilities have invested at least \$1.78 billion in distributed energy companies as compared to \$1.1 billion from their North American counterparts.
- European utili