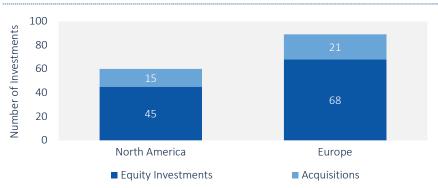

of this total was invested in 2016 alone.
- Investment volumes increased substantially in 2015 and 2016, reflecting growing interest from utilities and their affiliates in distributed energy.

Note: Excludes follow-on rounds and treats single rounds with multiple utility investors as one investment

# European Utilities Have Been More Active Than Their North American Counterparts

- European utilities have invested at least \$1.78 billion in distributed energy companies as compared to \$1.1 billion from their North American counterparts.
- European utility investments have been particularly aggressive over the past two years, as the traditional utility business model has been under threat throughout the region.

#### Cumulative Distributed Energy Investments To Date, NA vs. EU Utilities



#### Investments in Distributed Energy Companies by Utility Region, 2010-2016



# Direct Customer Energy Management, Solar and DER Integration Receive Most Investments

#### Cumulative Utility Investments in Distributed Energy Companies, 2010-2016



- In both number of investments and dollar terms, direct customer energy management companies have received the most investment from utilities seeking to offer new solutions to their customers.
- Solar investment has picked up since 2013, while utility DER integration became a major focus in 2016.

Note: "Other" category contains \$431M acquisition of fuel-based DG provider PowerSecure by Southern Company



## European Utilities Have Been More Active Overall, But U.S. Utilities Are More Invested in Solar

- North American utilities have fo